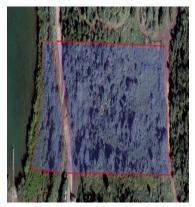

## **For Sale**

\$1,250,000.00 USD

Culebra Culebra Listing ID 002231057009

4.9 acres located in a spectacular hill in Culebra, Bahia Ensenada bay front and pier. Three minutes drive from the airport, 5 mins. drive from central Culebra Village, 10 mins. to FLAMENCO BEACH. Lot is registered in the Puerto Rico Property Registry and the CRIM . The lot has SANITARY, ELECTRIC AND WATER facilities nearby. Ready for investment. 18.29922581, -65.27565536. Call for an appointment and additional information.