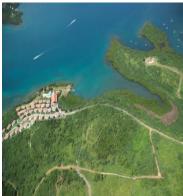

## **For Sale**

\$1,250,000.00 USD

Culebra Culebra Listing ID 002231057009

4.9 acres located in a spectacular hill in Culebra, Bahia Ensenada bay front and pier. Three minutes drive from the airport, 5 mins. drive from central Culebra Village, 10 mins. to FLAMENCO BEACH. Lot is registered in the Puerto Rico Property Registry and the CRIM . The lot has SANITARY, ELECTRIC AND WATER facilities nearby. Ready for investment. 18.29922581, -65.27565536. Call for an appointment and additional information.