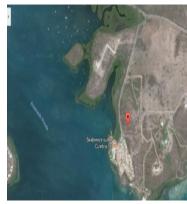

## **For Sale**

\$1,250,000.00 USD

Culebra Culebra Listing ID 002231057009

4.9 acres located in a spectacular hill in Culebra, Bahia Ensenada bay front and pier. Three minutes drive from the airport, 5 mins. drive from central Culebra Village, 10 mins. to FLAMENCO BEACH. Lot is registered in the Puerto Rico Property Registry and the CRIM . The lot has SANITARY, ELECTRIC AND WATER facilities nearby. Ready for investment. 18.29922581, -65.27565536. Call for an appointment and additional information.

SEE THIS PROPERTY IN MAP