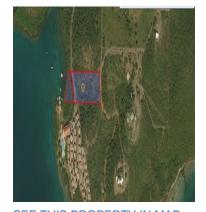

## **For Sale**

\$1,250,000.00 USD

Culebra Culebra Listing ID 002231057009

4.9 acres located in a spectacular hill in Culebra, Bahia Ensenada bay front and pier. Three minutes drive from the airport, 5 mins. drive from central Culebra Village, 10 mins. to FLAMENCO BEACH. Lot is registered in the Puerto Rico Property Registry and the CRIM . The lot has SANITARY, ELECTRIC AND WATER facilities nearby. Ready for investment. 18.29922581, -65.27565536. Call for an appointment and additional information.

SEE THIS PROPERTY IN MAP