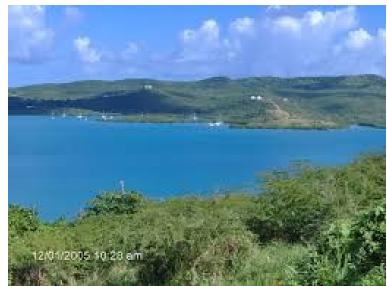

## **For Sale**

\$1,250,000.00 USD

Culebra Culebra Listing ID 002231057009

4.9 acres located in a spectacular hill in Culebra, Bahia Ensenada bay front and pier. Three minutes drive from the airport, 5 mins. drive from central Culebra Village, 10 mins. to FLAMENCO BEACH. Lot is registered in the Puerto Rico Property Registry and the CRIM . The lot has SANITARY, ELECTRIC AND WATER facilities nearby. Ready for investment. 18.29922581, -65.27565536. Call for an appointment and additional information.